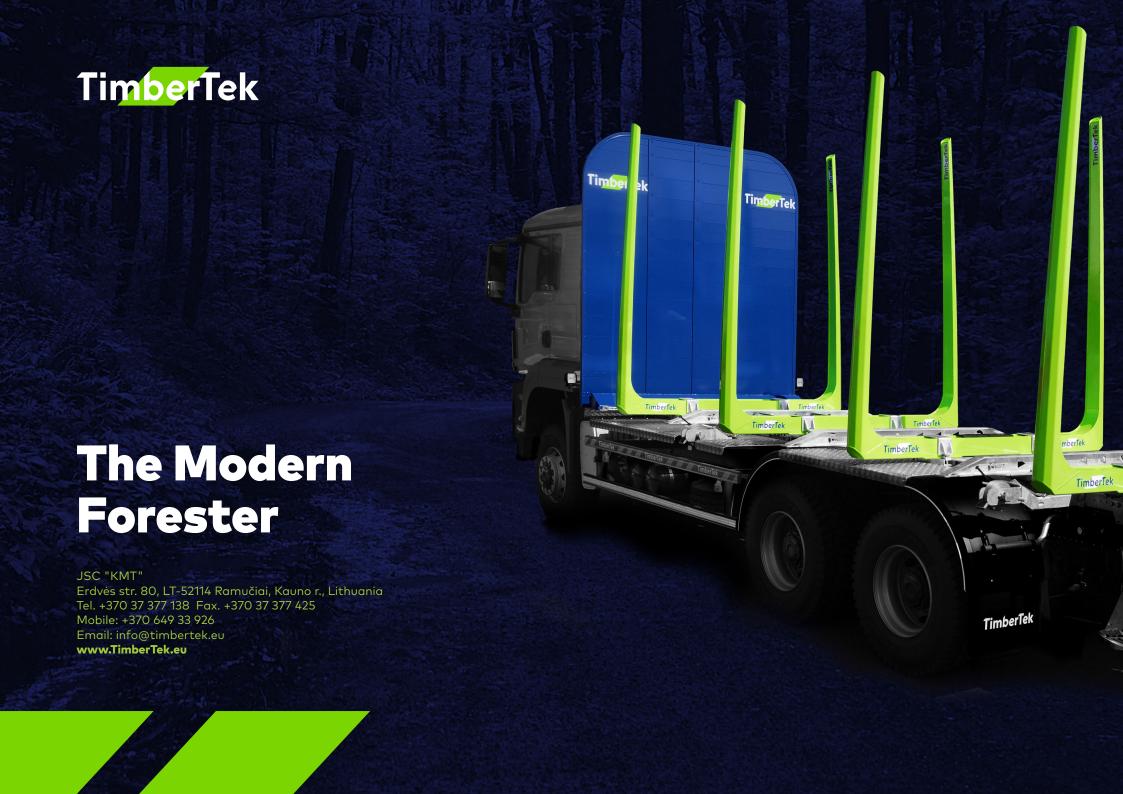

# What is TimberTek?

TimberTek is a brand of Timber truck superstructures made by JSC "KMT" – a company with over 15 years of experience in the market. TimberTek products are manufactured in a brand new factory with over 4000 sa.m. of production area. The top of the edge technologies installed in our company, ensure the provision of excellent quality products in an efficient time manner.

### Hydraulic system

Hydraulic pipes with rubber antivibration attachments

> Fixed crane console Steel Domex S355

Hydraulic extendable crane console 22

Steel Domex S355

TimberTek

Bunks

Stake length range

# **Subframe**

TimberTek

Frame profiles are laser cut/bended from steel Strenx 650

TimberTek

Headboard HD

**TimberTek** 

10

Mudguards

Plastic mudguards "Parlock"

Reinforced aluminum profiles,

12 easily removable panels

Working lights

NordicLight LED: Lumen: 3200

**Load tighteners** Hydraulic system Working lights

Water Tank

Ladder

Timt rTek

Frame for registration plate

**Grapple support** 

Hose storage

**Mudguards** 

Oil tank

Tool box

Hydraulic pumps

Oil cooler

Coupling device

Support bunk

# Walking deck

Waterproof anti-slip Plywood, thickness 21 mm

## **Chasis protection**

Aluminum thread plates, thickness 4 mm (for covering diesel tank, battery, AdBlue etc.)